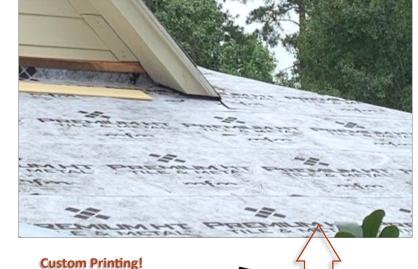

REMILA

MFM can design an individual printing

plate with your company logo and contact information. Each design is customized for your company.

Light fabric surface allows graphics to pop-off surface for great visibility! Printing is 1-Color only.

Co-branding must include the Premium HT and MFM logos. Laylines and other features can be designed as needed.